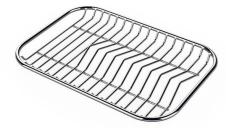

### **OPTIONAL ACCESSORIES**

CUVETTE PERFOREE INOX A154 F00 \* only in combination with the accessory A644 F04

CUVETTE PLASTIQUE BLANCHE A153 A00

GRILLE POR.ASSIETTES INOX mm214x379 A100 C03 \* only in combination with the accessory A644 A01

**PLANCHE DE DECOUPE HDPE 27x42 CM** A657 F01

**CUVETTE INOX PERFOREE** A151 FOO \* only in combination with the accessory A644 A01

GRILLE PORTE-ASSIETTES INOX 250x425 A100 B01