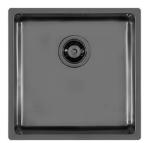

### UNIKA 400 GUN METAL SOUS PLAN

Kitchen Sinks

Code: N156 S56

UNIKA R15 BOWL 400x400 SOUSPLAN GUNMETAL

### DETAILS

| Coloring               | Gun Metal                                                       |
|------------------------|-----------------------------------------------------------------|
| Edge/Installation Type | Undermount                                                      |
| Finish                 | PVD                                                             |
| Material               | AISI 304 stainless steel                                        |
| Texture                | Foster brushed                                                  |
| Base                   | 60 cm                                                           |
| Dimensions             | 440x440 mm                                                      |
| Standard fittings      | Fixing hooks, gasket, drain, overflow and siphon, boxed packing |
| Mixer holes            | No standard holes                                               |