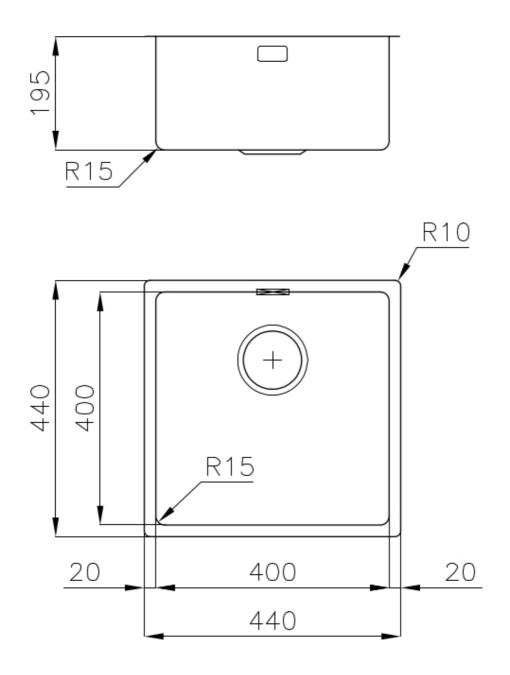

### DETAILS

| Coloring               | Gun Metal                                                       |
|------------------------|-----------------------------------------------------------------|
| Edge/Installation Type | Undermount                                                      |
| Finish                 | PVD                                                             |
| Material               | AISI 304 stainless steel                                        |
| Texture                | Foster brushed                                                  |
| Base                   | 60 cm                                                           |
| Dimensions             | 440x440 mm                                                      |
| Standard fittings      | Fixing hooks, gasket, drain, overflow and siphon, boxed packing |
| Mixer holes            | No standard holes                                               |

| Built-in hole   | View technical data sheet |
|-----------------|---------------------------|
| Drainer         | No                        |
| Width           | 44 cm                     |
| Bowl dimension  | 400 x 400 mm              |
| Number of bowls | 1 bowl                    |
| Waste fitting   | 3,5" drain                |