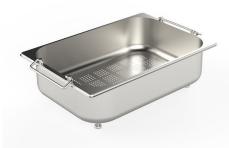

### **OPTIONAL ACCESSORIES**

CUVETTE PERFOREE INOX A154 F00 \* only in combination with the accessory A644 F04

CUVETTE PLASTIQUE BLANCHE A153 A00

GRILLE POR.ASSIETTES INOX mm214x379 A100 C03 \* only in combination with the accessory A644 A01

**PLANCHE DE DECOUPE HDPE 27x42 CM** A657 F01

**CUVETTE INOX PERFOREE** A151 FOO \* only in combination with the accessory A644 A01

GRILLE PORTE-ASSIETTES INOX 250x425 A100 B01