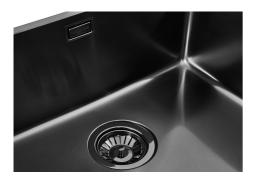

### FEATURES

| Basket 3,5" waste fitting | The drain is equipped with a large 3.5" drain, with the practical basket cap that prevents the discharge of solid parts.                                                                                                                                                                                                                       |
|---------------------------|------------------------------------------------------------------------------------------------------------------------------------------------------------------------------------------------------------------------------------------------------------------------------------------------------------------------------------------------|
| Gun Metal                 | The Gun Metal finish is obtained by treating steel with a physical process called PVD (Phisical Vacuum Deposition) which deposits particles of noble metals on the surface. The result is a unique and refined aesthetic effect, and an improvement of the mechanical properties of the steel which is more resistant to impact and scratches. |
| High thickness            | 1mm thick steel. A significant thickness, which guarantees the maximum sturdiness and durability.                                                                                                                                                                                                                                              |
| Perimetral overflow       | The overflow is always a security on the Foster sinks that prevents the overflow of water in case of oversights. The perimeter drain solution improves aesthetics thanks to its square and essential shape.                                                                                                                                    |
| Small radius              | Bowls with squared shapes with a modern design and an increased capacity, for a minimal aesthetics connected with an extreme practicity.                                                                                                                                                                                                       |