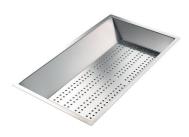

### **OPTIONAL ACCESSORIES**

CUVETTE PERFOREE INOX A154 F00 \* only in combination with the accessory A644 F04

CUVETTE PLASTIQUE BLANCHE A153 A00

GRILLE POR.ASSIETTES INOX mm214x379 A100 C03 \* only in combination with the accessory A644 A01

**PLANCHE DE DECOUPE HDPE 27x42 CM** A657 F01

**CUVETTE INOX PERFOREE** A151 FOO \* only in combination with the accessory A644 A01

GRILLE PORTE-ASSIETTES INOX 250x425 A100 B01