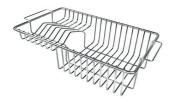

### **OPTIONAL ACCESSORIES**

CUVETTE PERFOREE INOX A154 F00 \* only in combination with the accessory A644 F04

CUVETTE PLASTIQUE BLANCHE A153 A00

GRILLE POR.ASSIETTES INOX mm214x379 A100 C03 \* only in combination with the accessory A644 A01

GRILLE PORTE-ASSIETTES INOX 25x35 A100 A54 \* only in combination with the accessory A644 F04

**PLANCHE DE DECOUPE CRYSTAL** 23x41 CM A631 C00

PLANCHE DE DECOUPE DOUBLE HDPE A644 A01

PLANCHE DE DECOUPE DOUBLE IROKO A644 F04