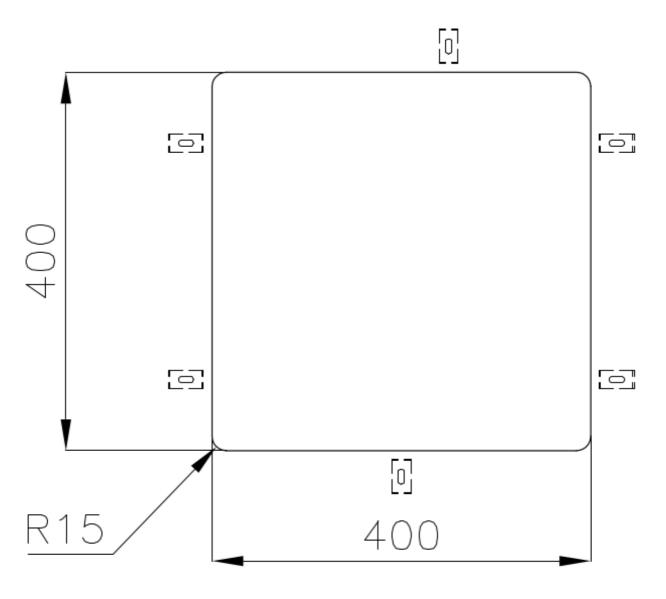

|
| Perimetral overflow       | The overflow is always a security on the Foster sinks that prevents the overflow of water in case of oversights. The perimeter drain solution improves aesthetics thanks to its square and essential shape.                                                                                                                                    |
| Small radius              | Bowls with squared shapes with a modern design and an increased capacity, for a minimal aesthetics connected with an extreme practicity.                                                                                                                                                                                                       |

### **TECHNICAL DATA**





## Cut out size Dimensioni per foratura top

### GALLERY



### **OPTIONAL ACCESSORIES**



CUVETTE PERFOREE INOX A154 F00 \* only in combination with the accessory A644 F04



CUVETTE PLASTIQUE BLANCHE A153 A00



GRILLE POR.ASSIETTES INOX mm214x379 A100 C03 \* only in combination with the accessory A644 A01



GRILLE PORTE-ASSIETTES INOX 25x35 A100 A54 \* only in combination with the accessory A644 F04



**PLANCHE DE DECOUPE CRYSTAL** 23x41 CM A631 C00



PLANCHE DE DECOUPE DOUBLE HDPE A644 A01



PLANCHE DE DECOUPE DOUBLE IROKO A644 F04



**PLANCHE DE DECOUPE HDPE 27x42 CM** A657 F01



**CUVETTE INOX PERFOREE** A151 FOO \* only in combination with the accessory A644 A01







GRILLE PORTE-ASSIETTES INOX 250x425 A100 B01

#### KIT RÂPES ET PLANCHE DE DECOUPE HDPE

A159 A01 \* only