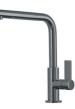

### UNIKA 400 GUN METAL SOUS PLAN

Kitchen Sinks

Code: N156 S56

UNIKA R15 BOWL 400x400 SOUSPLAN GUNMETAL

### DETAILS

| Coloring               | Gun Metal                                                       |
|------------------------|-----------------------------------------------------------------|
| Edge/Installation Type | Undermount                                                      |
| Finish                 | PVD                                                             |
| Material               | AISI 304 stainless steel                                        |
| Texture                | Foster brushed                                                  |
| Base                   | 60 cm                                                           |
| Dimensions             | 440x440 mm                                                      |
| Standard fittings      | Fixing hooks, gasket, drain, overflow and siphon, boxed packing |
| Mixer holes            | No standard holes                                               |