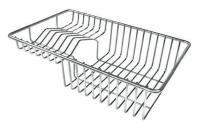

GRILLE PORTE-ASSIETTES INOX 25x35 A100 A54 \* only in combination with the accessory A644 F04

**PLANCHE DE DECOUPE CRYSTAL** 23x41 CM A631 C00

PLANCHE DE DECOUPE DOUBLE HDPE A644 A01

PLANCHE DE DECOUPE DOUBLE IROKO A644 F04

**PLANCHE DE DECOUPE HDPE 27x42 CM** A657 F01

**CUVETTE INOX PERFOREE** A151 FOO \* only in combination with the accessory A644 A01

GRILLE PORTE-ASSIETTES INOX 250x425 A100 B01