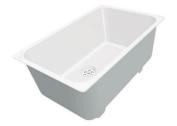

### UNIKA 400 GUN METAL SOUS PLAN

Kitchen Sinks

Code: N156 S56

UNIKA R15 BOWL 400x400 SOUSPLAN GUNMETAL

### DETAILS

| Coloring               | Gun Metal                                                       |
|------------------------|-----------------------------------------------------------------|
| Edge/Installation Type | Undermount                                                      |
| Finish                 | PVD                                                             |
| Material               | AISI 304 stainless steel                                        |
| Texture                | Foster brushed                                                  |
| Base                   | 60 cm                                                           |
| Dimensions             | 440x440 mm                                                      |
| Standard fittings      | Fixing hooks, gasket, drain, overflow and siphon, boxed packing |
| Mixer holes            | No standard holes                                               |

| Built-in hole   | View technical data sheet |
|-----------------|---------------------------|
| Drainer         | No                        |
| Width           | 44 cm                     |
| Bowl dimension  | 400 x 400 mm              |
| Number of bowls | 1 bowl                    |
| Waste fitting   | 3,5" drain                |